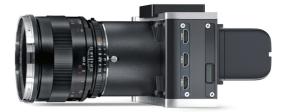

## RECLAIM CONTROL OF YOUR CRAFT!

AXIOM

AXIOM is the very first crowdfunded open source 4K Super 35 digital cin-Beta ema experimentation/development platform. Its modular design is small and lightweight but offers different lens mounts and even sensor options - perfect for customizing and adapting to your project's needs.

AXIOM is to become the very first entirely open and modular 4K Super 35 Gamma (sensor upgradeable) digital cinema production camera where every component can be replaced on demand to create a sustainable production camera platform and accompanying ecosystem (anyone can develop/sell new modules/accessories/services without any license/royalty restrictions). Development until Q3 2016