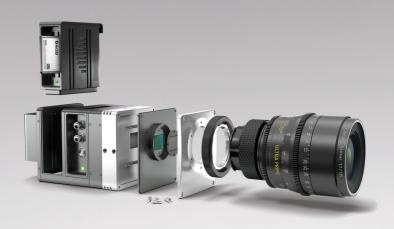

## RECLAIM CONTROL OF YOUR CRAFT!

AXIOM

AXIOM is the very first crowdfunded open source 4K Super 35 digital cin-Beta ema experimentation/development platform. Its modular design is small and lightweight but offers different lens mounts and even sensor options - perfect for customizing and adapting to your project's needs.

AXIOM is to become the very first entirely open and modular 4K Super 35 Gamma (sensor upgradeable) digital cinema production camera where every component can be replaced on demand to create a sustainable production camera platform and accompanying ecosystem (anyone can develop/sell new modules/accessories/services without any license/royalty restrictions). Development until Q3 2016